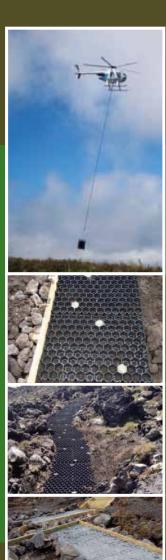

Pictured right is a sequence of photos demonstrating the JakMat Enviro laying process. Not every situation is the same. From alpine tracks to parking areas, please feel free to consult with a Jakaar sales representive.

#### **Installation & Transport**

- Easy to transport even to remote locations (e.g. by helicopter) due to its lightness and stackable design
- Easy to handle, cut to size and flexible allowing for speed of installation and laying
- Simple laying process