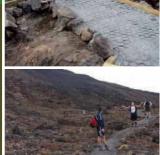

Pictured right is a sequence of photos demonstrating the JakMat Enviro laying process. Not every situation is the same. From alpine tracks to parking areas, please feel free to consult with a Jakaar sales representive.