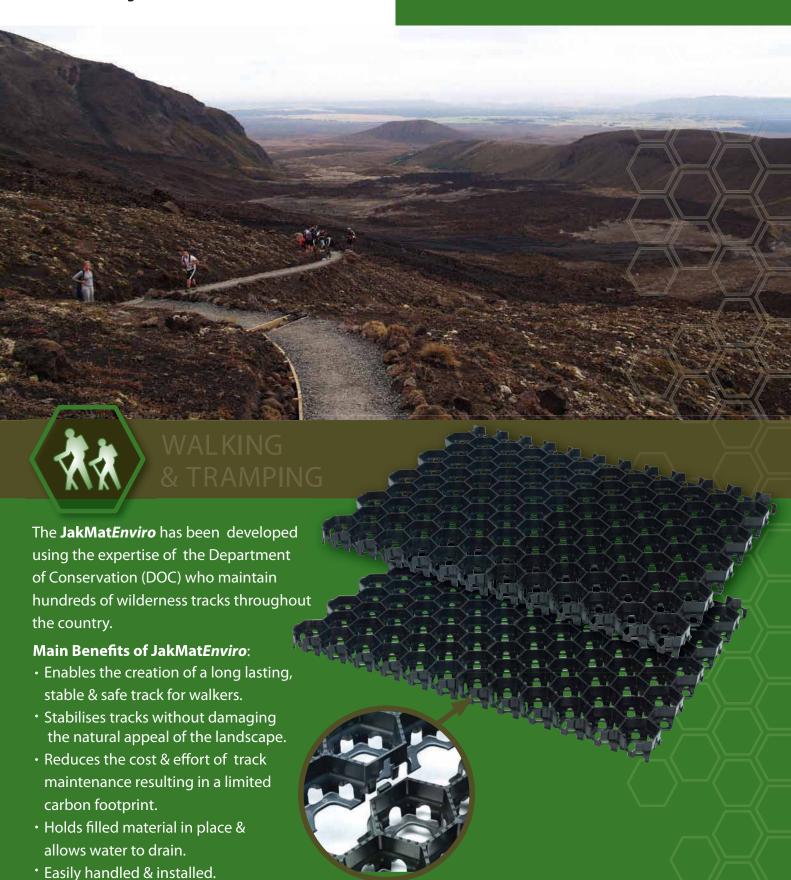

#### Product features of the JakMatEnviro:

- New Zealand designed and manufactured, made for local conditions & readily available
- Flexible material to suit uneven ground conditions of wilderness tracks
- Very high integral strength (honeycomb cell structure)
- Efficient weight bearing and stability resulting from interlocking mats
- Produced from 100% recycled and recyclable plastic sustainable from local feed stock
- UV stabilised material for a long lasting performance

#### **Installation & Transport**

- Easy to transport even to remote locations (e.g. by helicopter) due to its lightness and stackable design
- Easy to handle, cut to size and flexible allowing for speed of installation and laying
- Simple laying process